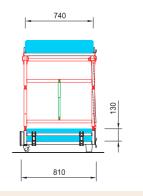

## GOM -19

modello doppio letto alzabile

Size mattress

## COM 19

Meccanismo
dotato di 2
letti a movimentazione
verticale, ideale
per piccoli spazi.
Questo modello è
dotato di due sicurezze
che permettono la
chiusura solo se
entrambe disinserite.
È dotato inoltre,
di una scaletta fissa
e una spalliera di
sicurezza amovibile.
L'apertura è pilotata
da due molle a gas che
fanno aprire e chiudere
gradualmente
il meccanismo.
Il modello è dotato di
due ruote
pivotanti con freno
per rendere comoda
la movimentazione
di tutto il divano.

Mechanism with two beds with vertical movement, ideal for small spaces.
This model is equipped with two safety devices that enable closing only when both are released.
Moreover, it is furnished with a fixed ladder and a removable safety backrest.
Opening is assisted by two gas springs that allow a gradual opening and closing mechanism. The model is provided with two braked castor wheels to make sofa movements more practical.