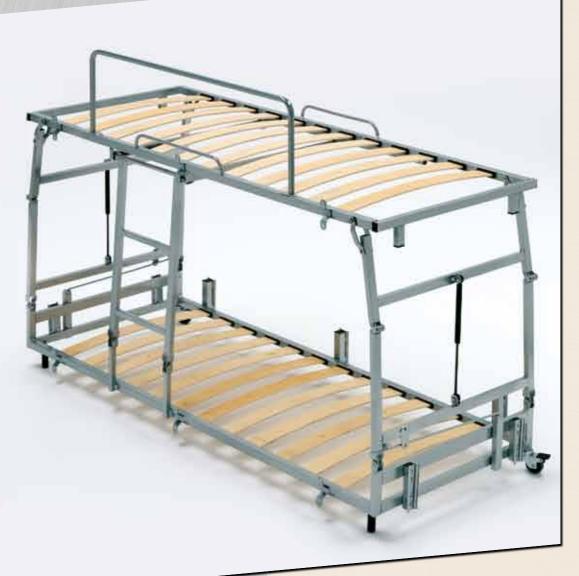

## COM 19

Meccanismo
dotato di 2
letti a movimentazione
verticale, ideale
per piccoli spazi.
Questo modello è
dotato di due sicurezze
che permettono la
chiusura solo se
entrambe disinserite.
È dotato inoltre,
di una scaletta fissa
e una spalliera di
sicurezza amovibile.
L'apertura è pilotata
da due molle a gas che
fanno aprire e chiudere
gradualmente
il meccanismo.
Il modello è dotato di
due ruote
pivotanti con freno
per rendere comoda
la movimentazione
di tutto il divano.

Mechanism with two beds with vertical movement, ideal for small spaces.
This model is equipped with two safety devices that enable closing only when both are released.
Moreover, it is furnished with a fixed ladder and a removable safety backrest.
Opening is assisted by two gas springs that allow a gradual opening and closing mechanism. The model is provided with two braked castor wheels to make sofa movements more practical.