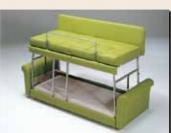

## COM 19

Meccanismo
dotato di 2
letti a movimentazione
verticale, ideale
per piccoli spazi.
Questo modello è
dotato di due sicurezze
che permettono la
chiusura solo se
entrambe disinserite.
È dotato inoltre,
di una scaletta fissa
e una spalliera di
sicurezza amovibile.
L'apertura è pilotata
da due molle a gas che
fanno aprire e chiudere
gradualmente
il meccanismo.
Il modello è dotato di
due ruote
pivotanti con freno
per rendere comoda
la movimentazione
di tutto il divano.

Mechanism with two beds with vertical movement, ideal for small spaces.
This model is equipped with two safety devices that enable closing only when both are released.
Moreover, it is furnished with a fixed ladder and a removable safety backrest.
Opening is assisted by two gas springs that allow a gradual opening and closing mechanism. The model is provided with two braked castor wheels to make sofa movements more practical.