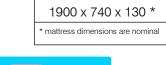

## GOM -19

modello doppio letto alzabile













Size mattress





## COM 19

Meccanismo
dotato di 2
letti a movimentazione
verticale, ideale
per piccoli spazi.
Questo modello è
dotato di due sicurezze
che permettono la
chiusura solo se
entrambe disinserite.
È dotato inoltre,
di una scaletta fissa
e una spalliera di
sicurezza amovibile.
L'apertura è pilotata
da due molle a gas che
fanno aprire e chiudere
gradualmente
il meccanismo.
Il modello è dotato di
due ruote
pivotanti con freno
per rendere comoda
la movimentazione
di tutto il divano.

Mechanism with two beds with vertical movement, ideal for small spaces.
This model is equipped with two safety devices that enable closing only when both are released.
Moreover, it is furnished with a fixed ladder and a removable safety backrest.
Opening is assisted by two gas springs that allow a