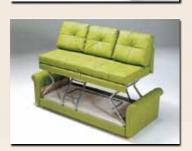

## COM 19

Meccanismo
dotato di 2
letti a movimentazione
verticale, ideale
per piccoli spazi.
Questo modello è
dotato di due sicurezze
che permettono la
chiusura solo se
entrambe disinserite.
È dotato inoltre,
di una scaletta fissa
e una spalliera di
sicurezza amovibile.
L'apertura è pilotata
da due molle a gas che
fanno aprire e chiudere
gradualmente
il meccanismo.
Il modello è dotato di
due ruote
pivotanti con freno
per rendere comoda
la movimentazione
di tutto il divano.

Mechanism with two beds with vertical movement, ideal for small spaces.
This model is equipped with two safety devices that enable closing only when both are released.
Moreover, it is furnished with a fixed ladder and a removable safety backrest.
Opening is assisted by two gas springs that allow a gradual opening and closing mechanism. The model is provided with two braked castor wheels to make sofa movements more practical.