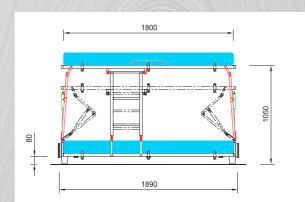

## COM 19

Meccanismo
dotato di 2
letti a movimentazione
verticale, ideale
per piccoli spazi.
Questo modello è
dotato di due sicurezze
che permettono la
chiusura solo se
entrambe disinserite.
È dotato inoltre,
di una scaletta fissa
e una spalliera di
sicurezza amovibile.
L'apertura è pilotata
da due molle a gas che
fanno aprire e chiudere
gradualmente
il meccanismo.
Il modello è dotato di
due ruote
pivotanti con freno
per rendere comoda
la movimentazione
di tutto il divano.

Mechanism with two beds with vertical movement, ideal for small spaces.
This model is equipped with two safety devices that enable closing only when both are released.
Moreover, it is furnished with a fixed ladder and a removable safety backrest.
Opening is assisted by two gas springs that allow a gradual opening and closing mechanism. The model is provided with two braked castor wheels to make sofa movements more practical.