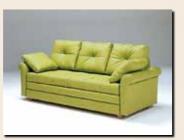

## GOM -19

modello doppio letto alzabile













Size mattress





## COM 19

Meccanismo
dotato di 2
letti a movimentazione
verticale, ideale
per piccoli spazi.
Questo modello è
dotato di due sicurezze
che permettono la
chiusura solo se
entrambe disinserite.
È dotato inoltre,
di una scaletta fissa
e una spalliera di
sicurezza amovibile.
L'apertura è pilotata
da due molle a gas che
fanno aprire e chiudere
gradualmente
il meccanismo.
Il modello è dotato di
due ruote
pivotanti con freno
per rendere comoda
la movimentazione
di tutto il divano.

Mechanism with two beds with vertical movement, ideal for small spaces.
This model is equipped with two safety devices that enable closing only when both are released.
Moreover, it is furnished with a fixed ladder and a removable safety backrest.
Opening is assisted by two gas springs tha