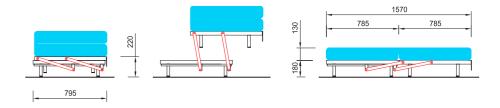

## COM 24

Meccanismo che permette di avere un letto singolo o matrimoniale. Di facile apertura e chiusura, ha la possibilità di poter realizzare modelli differenti ed essere utilizzato per gli armadi a ponte. Il materasso, diviso in due parti sovrapposte può essere realizzato con vari materiali. Meccanismo che

This mechanism is suitable for a single or double bed.
Easy to open and close, it can be installed on different models and may be used for bridge wardrobes.
The mattress is divided in two overlapping parts and may be manufactured in different materials.