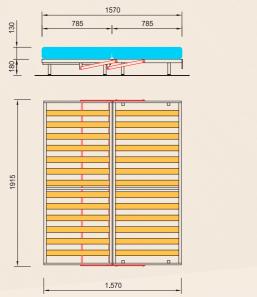

## Size mattress

1900 x 785 x 130 \*

\* mattress dimensions are nominal

modello twin

## COM 24

Meccanismo che permette di avere un letto singolo o matrimoniale. Di facile apertura e chiusura, ha la possibilità di poter realizzare modelli differenti ed essere utilizzato per gli armadi a ponte. Il materasso, diviso in due parti sovrapposte può essere realizzato con vari materiali. Meccanismo che

This mechanism is suitable for a single or double bed.
Easy to open and close, it can be installed on different models and may be used for bridge wardrobes.
The mattress is divided in two overlapping parts and may be manufactured in different materials.