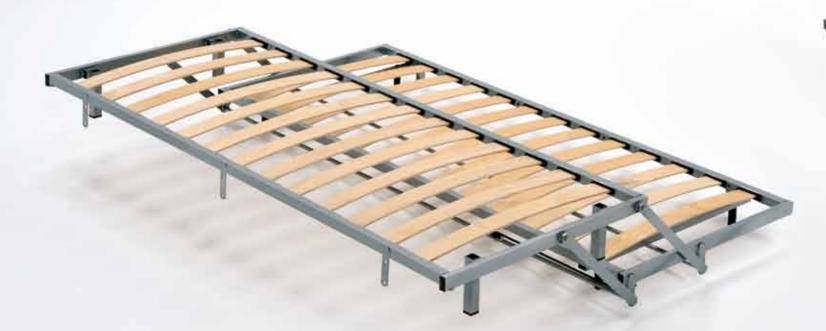

## COM 24

Meccanismo che permette di avere un letto singolo o matrimoniale. Di facile apertura e chiusura, ha la possibilità di poter realizzare modelli differenti ed essere utilizzato per gli armadi a ponte. Il materasso, diviso in due parti sovrapposte può essere realizzato con vari materiali. Meccanismo che

This mechanism is suitable for a single or double bed.
Easy to open and close, it can be installed on different models and may be used for bridge wardrobes.
The mattress is divided in two overlapping parts and may be manufactured in different materials.